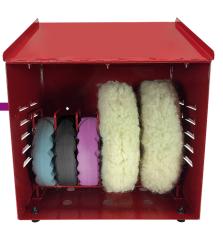

New! 3M™ Buff Pad Cabinet (PN30186) stores up to 5 full-sized buffing pads to keep buffing station organized and clean.