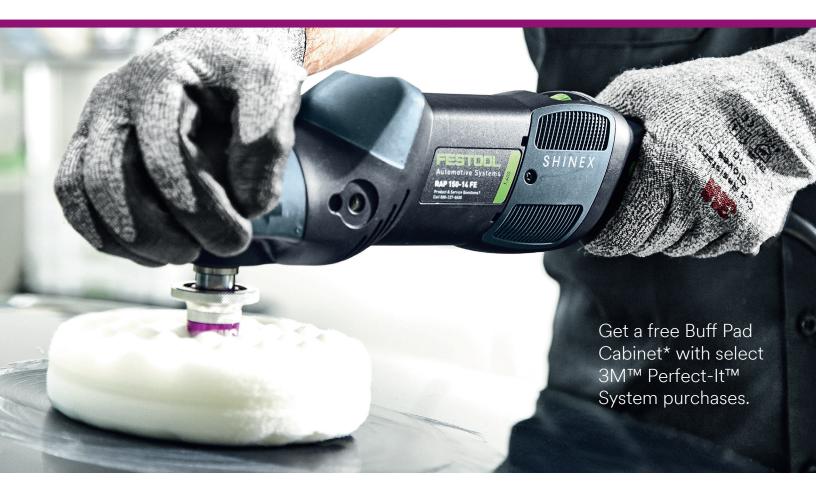

## Pride to the Buffer Promo

June 1 - August 31, 2021 Extended through September 30

Automotive Aftermarket Division

Redemption information: 3Mcollision.com/supercharged

## It's Your Choice: With or Without Compound

Paint finishing, it's a crucial part of the process that doesn't always get the focus it deserves. Give your detailer the the tools they need to succeed with 3M paint finishing products. Whether you choose the compound-free 3M™ Perfect-It™ 1-Step System or our traditional 3M™ Perfect-It™ EX System, the path to the perfect finish starts here. For a limited time, when you buy select 3M paint finishing products, we'll give you better storage to keep those compound and polish pads clean, organized and out of the way.