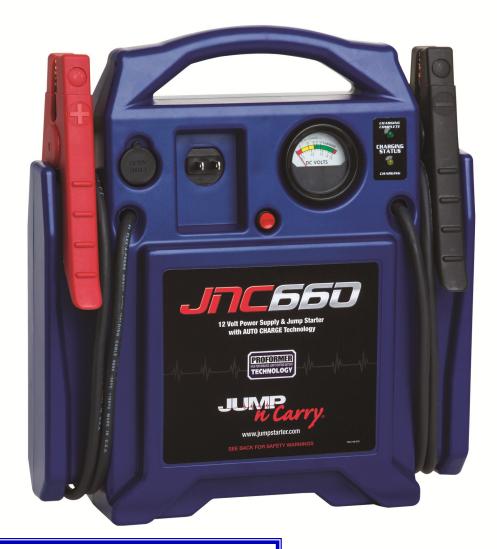

## Jump-N-Carry 1700 Peak-Amp 12-Volt Jump Starter

The JNC660 delivers 1700 Peak Amps and 425 Cranking Amps of starting power and weighs just 18 lbs. Perfect for a variety of professional starting environments, including automotive service, fleet service, auto dealerships, auto auctions, marinas, implement dealerships and more. Give it a try and you'll see why it's the choice of Pros the world around.

- Clore PROFORMER battery technology
- 46" #4 AWG welding cable leads
- Industrial-grade clamps
- Built-in charger
- Automatic charging
- Voltmeter provides charge status of onboard battery
- 12VDC outlet to power accessories
- 1 year limited warranty